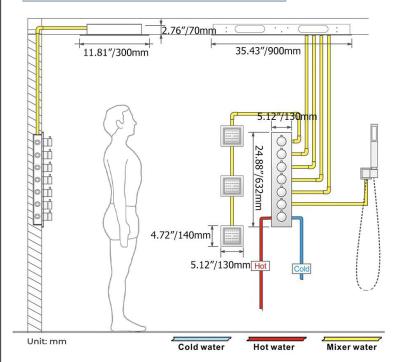

all, Waterfall, Mist,

Water Column

Water Pressure: 0.3 MPA

Water Flow: 16L/min~28L/min

Shower Accessories Material: Brass

LED Light: Need to Connect Power

LED Light Color: 64 Color Shower Hose Length: 1.5M AC: 100-265V 50/60Hz Music: Need Bluetooth

# 304 Stainless Steel Water Column Speaker×2 Mist×2 Rain Brushed Gold 900×300mm Net Weight:18kg Water Pressure: 0.3-0.5MPA

Shower Flow Rate: 16-28L/min

Product shown is only for installation display purpose

### **Touch Panel Control**

Turn On/Off Control



M Auto mode setting







All dimensions and specifications are nominal and may vary. Use actual products for accuracy in critical situations.



## **B**athSelect

### **Shower Mixer**





Product shown is only for installation display purpose

### **Shower Mixer Connections**



### **Body Jet**





### **Hand Shower**



### **FEATURES**

Material: Brass

Base Plate Height: 5-1/8"
Base Plate Width: 5-1/8"
Jet Surface Area: 3-1/8"
Surface Depth: 1/4"
Adjustment Angle: 5°
Male NPT Connection: 1/2"
Maximum Flow Rate: 2.5 GPM

(9.5L/min) max @ 80 psi