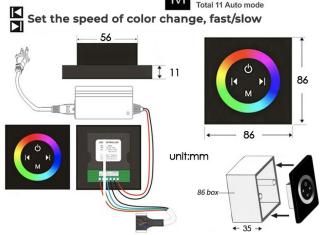

### **Touch Panel Control**

Turn On/Off Control

M Auto mode setting

All dimensions and specifications are nominal and may vary. Use actual products for accuracy in critical situations.