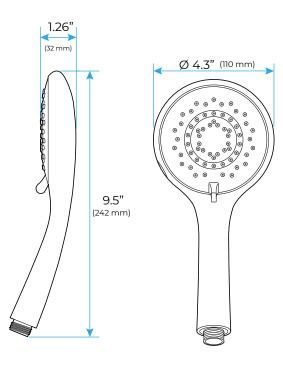

essure: 0.3 MPA

Water Flow: 16L/min~28L/min

Shower Accessories Material: Brass

LED Light: Need to Connect Power

LED Light Color: 64 Color Shower Hose Length: 1.5M AC: 100-265V 50/60Hz Music: Need Bluetooth

# 304 Stainless Steel Water Column Speaker×2 Mist×2 Rain Brushed Gold 900×300mm Net Weight:18kg Water Pressure: 0.3-0.5MPA

Shower Flow Rate: 16-28L/min

Product shown is only for installation display purpose

### **Touch Panel Control**

Turn On/Off Control



M Auto mode setting







All dimensions and specifications are nominal and may vary. Use actual products for accuracy in critical situations.



## **B**athSelect

### **Shower Mixer**





Product shown is only for installation display purpose

### **Shower Mixer Connections**



### **Body Jet**





### **Hand Shower**



### **FEATURES**

Material: Brass

Base Plate Height: 5-1/8"
Base Plate Width: 5-1/8"
Jet Surface Area: 3-1/8"
Surface Depth: 1/4"
Adjustment Angle: 5°
Male NPT Connection: 1/2"
Maximum Flow Rate: 2.5 GPM

(9.5L/min) max @ 80 psi