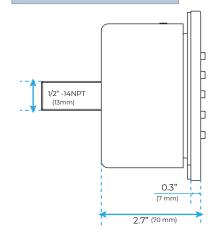

### **FEATURES**

Material: Brass

Base Plate Height: 5-1/8"
Base Plate Width: 5-1/8"
Jet Surface Area: 3-1/8"
Surface Depth: 1/4"
Adjustment Angle: 5°
Male NPT Connection: 1/2"
Maximum Flow Rate: 2.5 GPM

(9.5L/min) max @ 80 psi