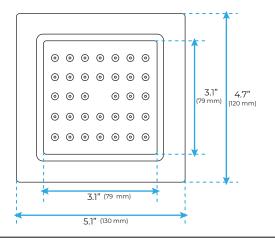

### **Body Jet**

### **FEATURES**

Material: Brass

Base Plate Height: 5-1/8"
Base Plate Width: 5-1/8"
Jet Surface Area: 3-1/8"
Surface Depth: 1/4"
Adjustment Angle: 5°
Male NPT Connection: 1/2"
Maximum Flow Rate: 2.5 GPM

(9.5L/min) max @ 80 psi