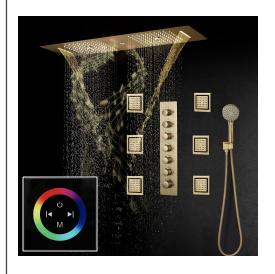

# TOUCH PANEL CONTROLLED THERMOSTATIC BRUSHED GOLD LED RECESSED CEILING MOUNT RAINFALL MIST SHOWER SYSTEM WITH ROUND HAND SHOWER AND JETTED BODY SPRAYS SPECIFICATIONS

Shower Panel / Hose Material: 304 Stainless Steel

Shower Head Size: 900\*300 mm

Showerheads Install: Embedded Ceiling Mounted

Concealed Mixer Install: Wall-Mounted

LED Shower Head Functions: Rainfall, Waterfall, Mist,

Water Column

Water Pressure: 0.3 MPA

Water Flow: 16L/min~28L/min

Shower Accessories Material: Brass

LED Light: Need to Connect Power

LED Light Color: 64 Color Shower Hose Length: 1.5M AC: 100-265V 50/60Hz Music: Need Bluetooth

# 304 Stainless Steel Water Column Speaker×2 Mist×2 Rain Brushed Gold 900×300mm Net Weight:18kg Water Pressure: 0.3-0.5MPA

Shower Flow Rate: 16-28L/min

Product shown is only for installation display purpose

### **Touch Panel Control**

Turn On/Off Control

M Auto mode setting

All dimensions and specifications are nominal and may vary. Use actual products for accuracy in critical situations.