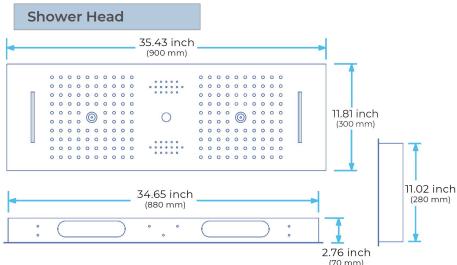

Shower Head Size: 900\*300 mm

Showerheads Install: Embedded Ceiling Mounted

Concealed Mixer Install: Wall-Mounted

LED Shower Head Functions: Rainfall, Waterfall, Mist,

Water Column

Water Pressure: 0.3 MPA

Water Flow: 16L/min~28L/min

# 304 Stainless Steel Water Column Speaker×2 Mist×2 Rain Brushed Gold 900×300mm Net Weight:18kg Water Pressure: 0.3-0.5MPA

Shower Flow Rate: 16-28L/min

Product shown is only for installation display purpose